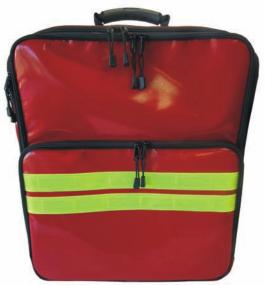

### Network-independent

- \* wireless digital X-ray system for easiest operation
- \* stored in a back-friendly and comfortable backpack with safety-relevant reflector stripes
- \* ideal for the mobile use in remote areas and rough terrain
- \* additional accessories (extra batteries, etc.) stored in side pockets.

#### Smart packaging in an emergency backpack: