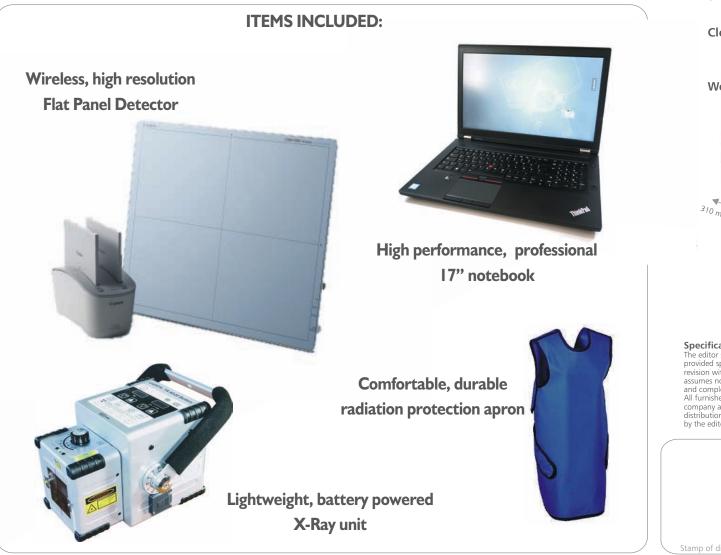

#### Wireless Canon CXDI 701 detector:

• Digital display and setting of mAs/sec., kV

- Imaging area: 35 cm x 43 cm
- Cesium Iodide Scintillator
- Battery performance: 140 images
- High resolution (125 microns) and high sensitivity

#### Panasonic ToughBook:

- High performance notebook with 17" display
- Image acquisition software CANON NE
- High resolution and high sensitivity

The ATXtreme combines portability and functionality allowing you to carry all the needed X-ray accessories in one backpack. The clearly arranged content is safely packed and easily accessable. Within very short time, the X-ray system is ready for operation. The system is equipped with an intuitive software for user guidance. Special software features are available on request

Specifications subject to revision without notice. All rights reserved.

Fully equipped emergency X-ray system