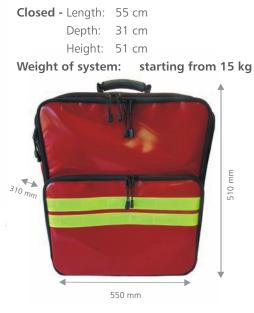

### Network-independent

- \* wireless digital X-ray system for easiest operation
- \* stored in a back-friendly and comfortable backpack with safety-relevant reflector stripes
- \* ideal for the mobile use in remote areas and rough terrain
- \* additional accessories (extra batteries, etc.) stored in side pockets.

#### Smart packaging in an emergency backpack: